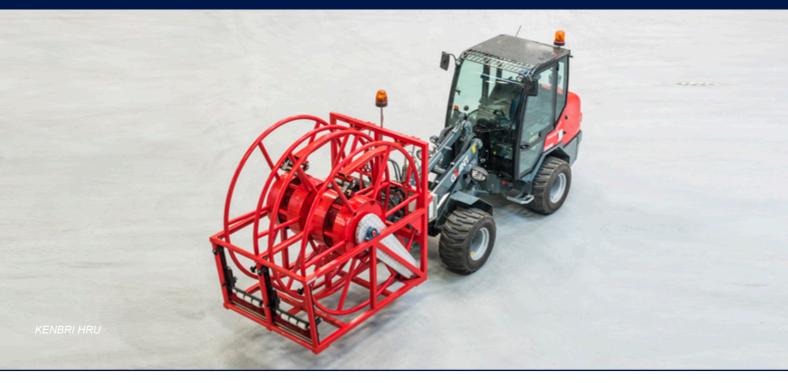

### The Kenbri Hose Retrieval Unit (HRU series)

The Hose Retrieval Unit is a vehicle designed with a custom built hydraulic driven Hose Reel retrieval system. The Hose Reel retrieval system allows for parallel retrieval of deployed hoses after usage. The principle of this system is based on the safe retrieval of hoses in a structured and orderly manner. Each reel section is provided with an hydraulic drive to ensure easy and quick retrieval around corners and bends. After retrieval the hoses can be offloaded into the Hose Storage Unit in a safe area on a stable and safe manner without moving objects and risks on injuries for personnel.

#### **General information**

The Wheel Loader Hose Retriever is available in different types of models depending on diameter sizes of the hoses. The hose sizes vary from 6" hoses up to 12" hoses with a length of 100 meter per section.

Vehicle

Make: **GIANT** Type: V4502T X-tra

Engine: Kubota 4-cylinder water cooled

Power: 33 kW Lift capacity: 2.880 ka Fuel tank: ±50 liter