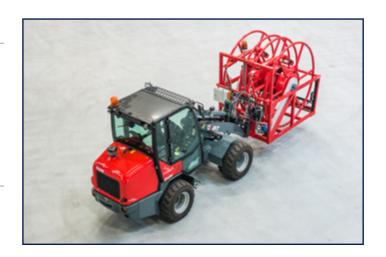

### The Kenbri Hose Retrieval Unit (HRU series)

The Hose Retrieval Unit is a vehicle designed with a custom built hydraulic driven Hose Reel retrieval system. The Hose Reel retrieval system allows for parallel retrieval of deployed hoses after usage. The principle of this system is based on the safe retrieval of hoses in a structured and orderly manner. Each reel section is provided with an hydraulic drive to ensure easy and quick retrieval around corners and bends. After retrieval the hoses can be offloaded into the Hose Storage Unit in a safe area on a stable and safe manner without moving objects and risks on injuries for personnel.

#### **General information**

The Wheel Loader Hose Retriever is available in different types of models depending on diameter sizes of the hoses. The hose sizes vary from 6" hoses up to 12" hoses with a length of 100 meter per section.

Vehicle

Make: **GIANT** Type: V4502T X-tra

Engine: Kubota 4-cylinder water cooled

Power: 33 kW Lift capacity: 2.880 ka Fuel tank: ±50 liter