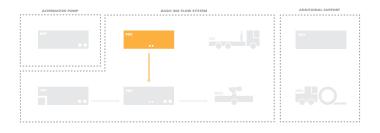

## **KENBRI Big Flow Systems**

The Kenbri Big Flow Systems are designed for first responses during full surface tank fires or any othe large scale infernos. The Kenbri Big Flow Systems are designed for easy handling and set up and are quickly deployable for operation.

## The Kenbri Foam Supply Unit (FSU series)

The Foam Supply Unit is a large mobile storage tank for foam solution. The Foam Storage unit is designed with a diesel driven foam transfer pump to assure a continuous flow of foam solution to the Premic Booster Pump. The storage unit is assembled with use of high quality corrosion resistant materials which are suitable to store foam solution for a longer period of time. The foam solution transfer pump is a pressure controlled pump to assure the required foam flow for its application.

The FSU-A series (Active) are provided with diesel driven foam transfer pump. The FSU-P series (Passive) are provided as a static storage tank without foam transfer pump. The FSU-A series are capable for suction from the FSU-P series.