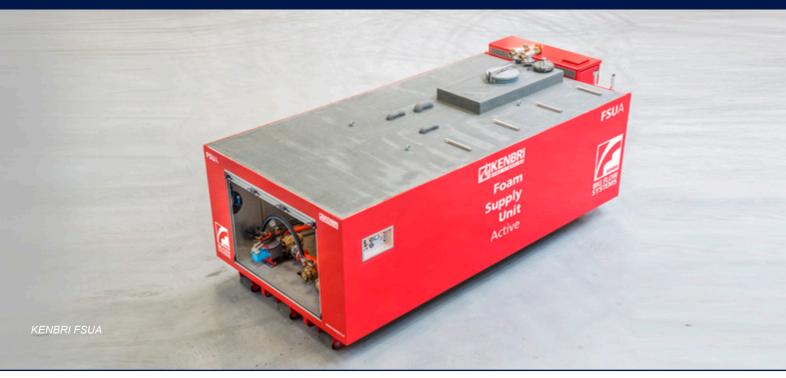

## The Kenbri Foam Supply Unit (FSU series)

The Foam Supply Unit is a large mobile storage tank for foam solution. The Foam Storage unit is designed with a diesel driven foam transfer pump to assure a continuous flow of foam solution to the Premic Booster Pump. The storage unit is assembled with use of high quality corrosion resistant materials which are suitable to store foam solution for a longer period of time. The foam solution transfer pump is a pressure controlled pump to assure the required foam flow for its application.

## **KENBRI Foam Supply Unit - FSUA/P**

The FSU-A series (Active) are provided with diesel driven foam transfer pump. The FSU-P series (Passive) are provided as a static storage tank without foam transfer pump. The FSU-A series are capable for suction from the FSU-P series.