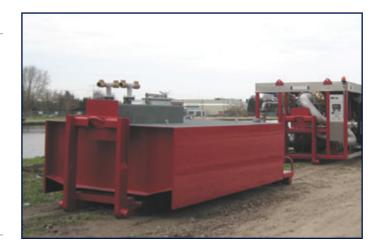

## The Kenbri Foam Supply Unit (FSU series)

The Foam Supply Unit is a large mobile storage tank for foam solution. The Foam Storage unit is designed with a diesel driven foam transfer pump to assure a continuous flow of foam solution to the Premic Booster Pump. The storage unit is assembled with use of high quality corrosion resistant materials which are suitable to store foam solution for a longer period of time. The foam solution transfer pump is a pressure controlled pump to assure the required foam flow for its application.

The FSU-A series (Active) are provided with diesel driven foam transfer pump. The FSU-P series (Passive) are provided as a static storage tank without foam transfer pump. The FSU-A series are capable for suction from the FSU-P series.