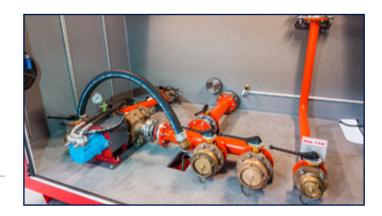

## Foam Transfer Pump\*

Make: Edwards (UL/FM)
Type: Rotary gear

Max. capacity: 1,200 l/min @ preset pressure

Drive: Diesel driven Max. power: 37,7 kW

\*Only on the FSUA-series

Kenbri Fire Fighting B.V. 1A080401 V1-0915