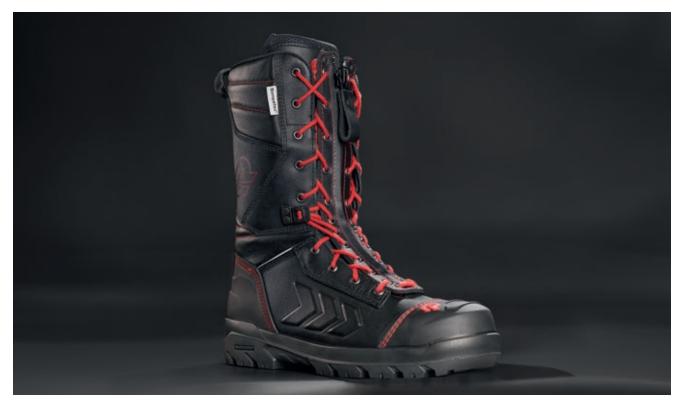

The BOROS B2 fire fighting boot combines great adjustability via the lacing with the rapid closing time of a zipper. Combining both systems produces a boot that has a strong grip but couldn't be easier to pull on or off. Once adjusted, the BOROS B2 sits firmly on the foot in seconds.

## Custom fit thanks to 2-zone lacing

The special 2-zone lacing allows individual width adjustment of the foot and shaft areas. The BOROS B2 retains the selected fit thanks to the cord tightener, allowing you to tighten or loosen the boot extremely quickly and easily using the zipper.

# BOROS B2 Strong grip and quick closure.