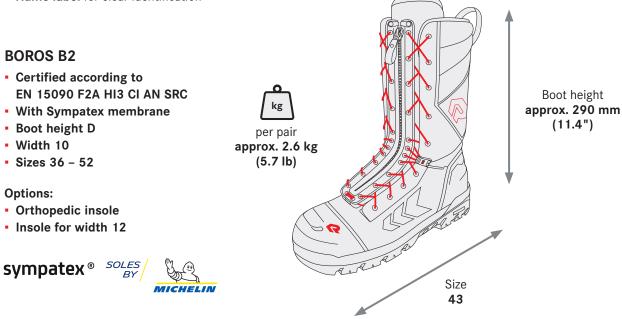

#### BOROS B2 fire fighting boots ordering data

| 192001xx* | Sizes: 36 - 52 | BOROS B2 with Sympatex membrane |
|-----------|----------------|---------------------------------|
|           |                | and insole for width 10         |