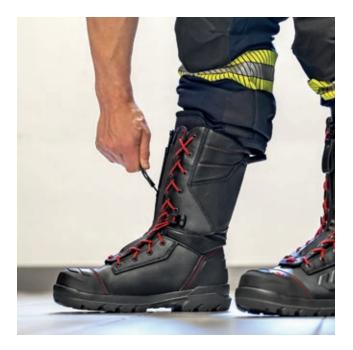

The BOROS B2 fire fighting boot combines great adjustability via the lacing with the rapid closing time of a zipper. Combining both systems produces a boot that has a strong grip but couldn't be easier to pull on or off. Once adjusted, the BOROS B2 sits firmly on the foot in seconds.

## Custom fit thanks to 2-zone lacing

The special 2-zone lacing allows individual width adjustment of the foot and shaft areas. The BOROS B2 retains the selected fit thanks to the cord tightener, allowing you to tighten or loosen the boot extremely quickly and easily using the zipper.