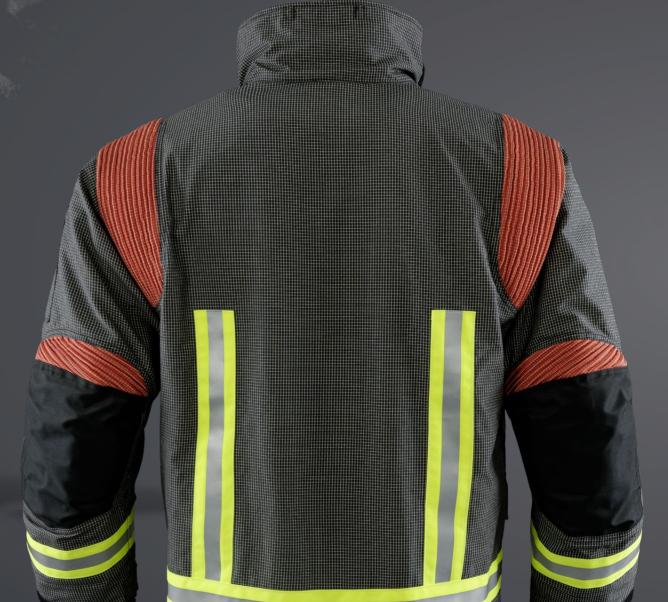

## **THE VERY BEST**

The insulation system in the shoulder area guarantees more safety through a permanent air cushion that rises from protectors in the inner lining and also stays upright when carrying respiratory protective equipment. The trapped air isolates this exposed area.