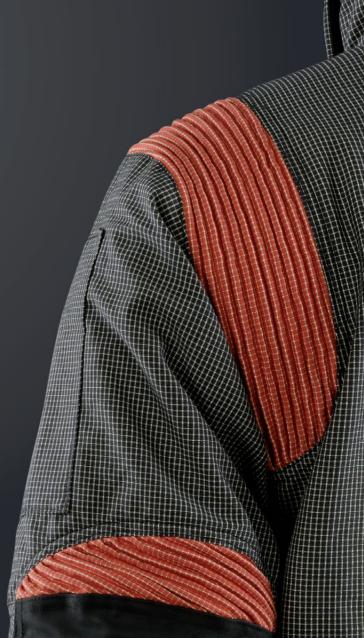

## OPTIMUM IN FIT AND COMFOR

The Fire Stretch suit opens up new dimensions in fit and wear comfort in fire-fighting clothing. The Fire Stretch Series has special stretch-areas and combines these with an especially short jacket and cut of the trousers that allows for great freedom of movement. The series offers the best possible freedom of movement in every situation. Furthermore, the suit offers all the essentials one expects from high-quality, modern fire-fighting attire.