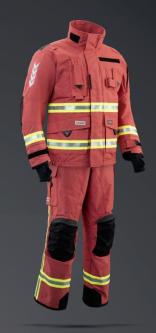

### **FIRE STRETCH**

| Item description                             | Outer layer | Composition code | Composition: outer layer / HCB / flameliner           | Colour variants           |                   |
|----------------------------------------------|-------------|------------------|-------------------------------------------------------|---------------------------|-------------------|
| Fire Stretch jacket<br>Fire Stretch trousers | IB CTEX®    | Y A 14           | IB-TEX® Heat Comfort Barrier Flameliner 2L *          | 010 gold<br>203 dark blue | 151 brilliant red |
| Fire Stretch jacket<br>Fire Stretch trousers | Nomex.      | Y A 16           | Nomex® NXT<br>Heat Comfort Barrier<br>Flameliner 2L * | 203 dark blue             |                   |