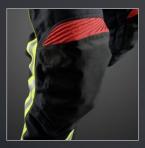

## **THE VERY BEST**

The insulation system in the shoulder area guarantees more safety through a permanent air cushion that rises from protectors in the inner lining and also stays upright when carrying respiratory protective equipment. The trapped air isolates this exposed area.

### HPX SYSTEM

With the HPX System®, changing a defective zip is no longer expensive and complicated, but simple and affordable. Through the High Performance eXchange System, or HPX System, the lifespan of protective clothing is increased significantly. In addition, thanks to the striking design it is immediately visible whether or notate front part is fully closed. That makes it even safer.