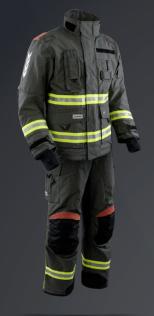

### **FIRE STRETCH**

| Item description                             | Outer layer | Composition code | Composition: outer layer / HCB / flameliner           | Colour variants           |                   |
|----------------------------------------------|-------------|------------------|-------------------------------------------------------|---------------------------|-------------------|
| Fire Stretch jacket<br>Fire Stretch trousers | IB CTEX®    | Y A 14           | IB-TEX® Heat Comfort Barrier Flameliner 2L *          | 010 gold<br>203 dark blue | 151 brilliant red |
| Fire Stretch jacket<br>Fire Stretch trousers | Nomex.      | Y A 16           | Nomex® NXT<br>Heat Comfort Barrier<br>Flameliner 2L * | 203 dark blue             |                   |