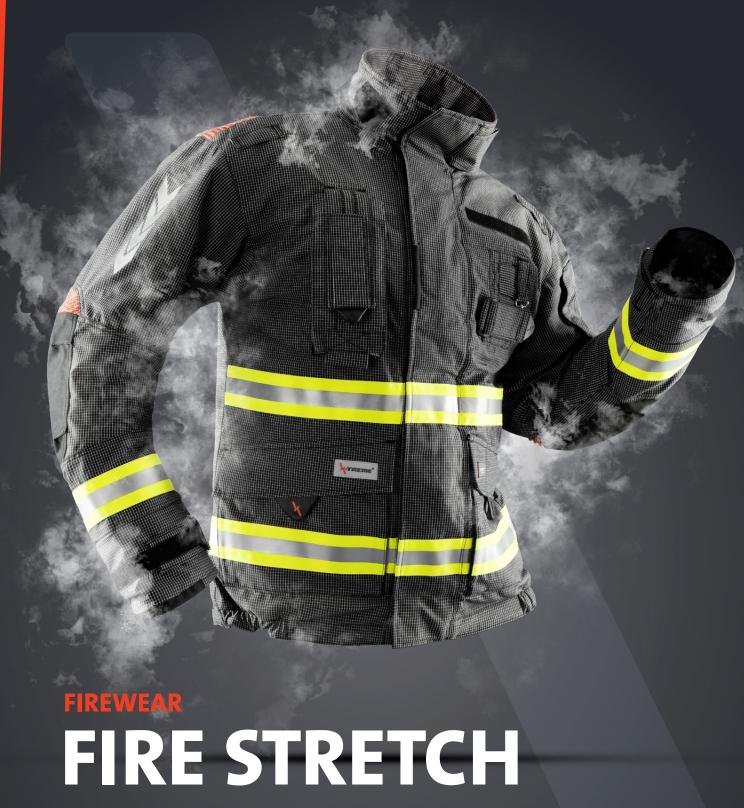

## OPTIMUM IN FIT AND COMFOR

The Fire Stretch suit opens up new dimensions in fit and wear comfort in fire-fighting clothing. The Fire Stretch Series has special stretch-areas and combines these with an especially short jacket and cut of the trousers that allows for great freedom of movement. The series offers the best possible freedom of movement in every situation. Furthermore, the suit offers all the essentials one expects from high-quality, modern fire-fighting attire.

ig. Fire Stretch, YA14.