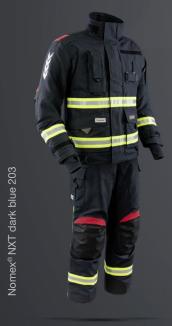

### **FIRE STRETCH**

| Item description                             | Outer layer | Composition code | Composition: outer layer / HCB / flameliner           | Colour variants           |                   |
|----------------------------------------------|-------------|------------------|-------------------------------------------------------|---------------------------|-------------------|
| Fire Stretch jacket<br>Fire Stretch trousers | IB CTEX®    | Y A 14           | IB-TEX® Heat Comfort Barrier Flameliner 2L *          | 010 gold<br>203 dark blue | 151 brilliant red |
| Fire Stretch jacket<br>Fire Stretch trousers | Nomex.      | Y A 16           | Nomex® NXT<br>Heat Comfort Barrier<br>Flameliner 2L * | 203 dark blue             |                   |