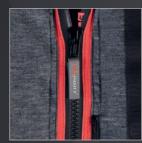

### HPX SYSTEM

With the HPX System®, changing a defective zip is no longer expensive and complicated, but simple and affordable. Through the High Performance eXchange System, or HPX System, the lifespan of protective clothing is increased significantly. In addition, thanks to the striking design it is immediately visible whether or notate front part is fully closed. That makes it even safer.