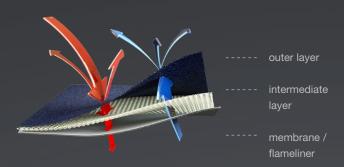

### **Material composition**

X-TREME® light is made up of three lave

outer layer, intermediate layer (heat comfort barrier) and membrane / flameliner (GORE-TEX Flameliner® G and GORE-TEX® moisture barrier with GORE® CROSSTECH® product technology).