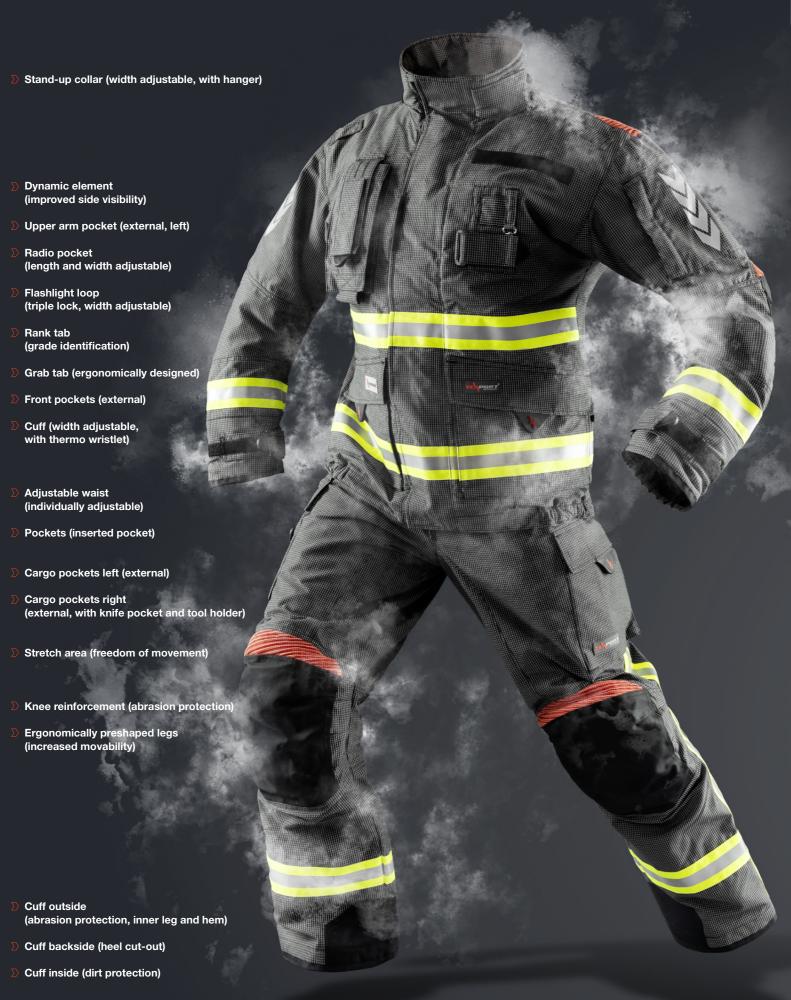

## **THE VERY BEST**

The insulation system in the shoulder area guarantees more safety through a permanent air cushion that rises from protectors in the inner lining and also stays upright when carrying respiratory protective equipment. The trapped air isolates this exposed area.

### HPX SYSTEM

With the HPX System®, changing a defective zip is no longer expensive and complicated, but simple and affordable. Through the High Performance eXchange System, or HPX System, the lifespan of protective clothing is increased significantly. In addition, thanks to the striking design it is immediately visible whether or notate front part is fully closed. That makes it even safer.

EU Patent 07121066.

The TEXPORT® Triple Fabric® is a textile reflective stripe that is made from fabric and therefore is extremely breathable and more durable. The reflective, silverstripe material composition, patented by 3M\*, adheres very well to the structure of the soft fabric. In addition, the TEXPORT® Triple Fabric® is abraded less severely through wear and washing.

EU Patent 08102991.0 \*3M EU Patent 1974621

The TEXPORT® Ergopad® is a cushioned, ergonomically preformed knee pad that fits the knee in every place and avoids creating pressure marks. It is flameresistant and does not become saturated with water, in contrast to the aramid non-woven padding, so that the trousers dry much more quickly after washing.

The wicking barrier is permanently waterproof, breathable and wash-resistant. That means even after many uses and washes, the clothing's lining remains completely dry thanks to the GORE-TEX barrier, as no more moisture can enter through the seams.