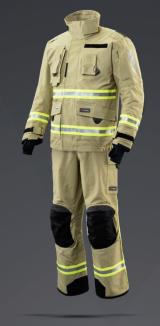

### **FIRE STRETCH**

| Item description                             | Outer layer | Composition code | Composition: outer layer / HCB / flameliner           | Colour variants           |                   |
|----------------------------------------------|-------------|------------------|-------------------------------------------------------|---------------------------|-------------------|
| Fire Stretch jacket<br>Fire Stretch trousers | IB CTEX®    | Y A 14           | IB-TEX® Heat Comfort Barrier Flameliner 2L *          | 010 gold<br>203 dark blue | 151 brilliant red |
| Fire Stretch jacket<br>Fire Stretch trousers | Nomex.      | Y A 16           | Nomex® NXT<br>Heat Comfort Barrier<br>Flameliner 2L * | 203 dark blue             |                   |