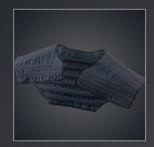

## **THE VERY BEST**

The insulation system in the shoulder area guarantees more safety through a permanent air cushion that rises from protectors in the inner lining and also stays upright when carrying respiratory protective equipment. The trapped air isolates this exposed area.