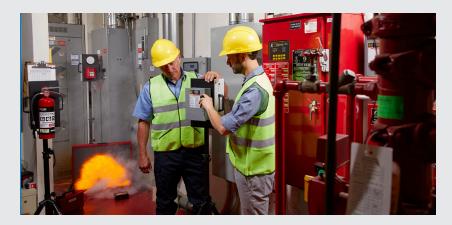

# Go beyond basic fire extinguisher training

HELPS REINFORCE THE FIRE PROCEDURE
TO BUILD ON-THE-SCENE FIRE
RESPONSIVENESS.

The LION R.A.C.E. Station™ recreates the stressful environment of an actual emergency. Trainees see simulated flames and the strobe light flash, hear the horn and fire sounds, and see the training smoke. Upon discovery of a simulated fire, trainees may use the R.A.C.E. Station™ to practice the fire procedure by alerting with the Emergency Phone and/or call point before attempting to extinguish the fire.

### **PUT R.A.C.E. TO THE TEST**

When faced with a number of decisions to make before the fire grows out of control, fire extinguish training helps them respond quickly and accurately. Arm your community with the skills to tackle incipient stage fire emergencies, saving lives, property, and fire department resource.