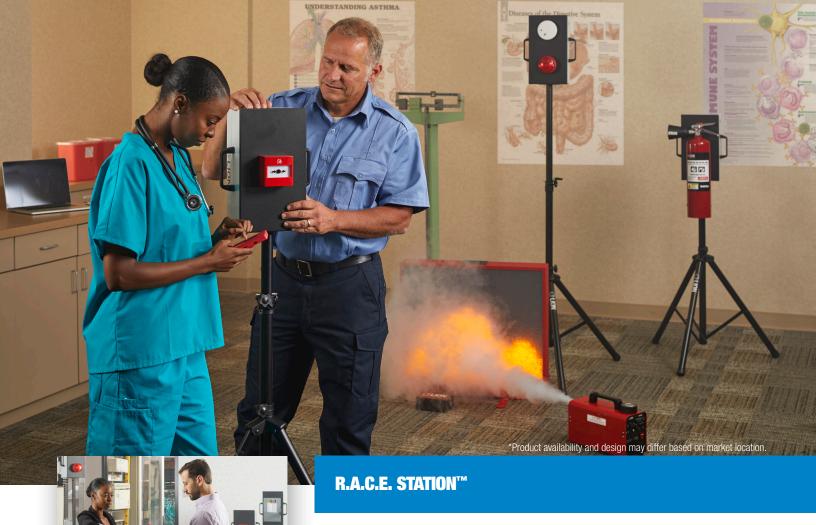

# Go beyond basic fire extinguisher training

HELPS REINFORCE THE FIRE PROCEDURE
TO BUILD ON-THE-SCENE FIRE
RESPONSIVENESS.

The LION R.A.C.E. Station™ recreates the stressful environment of an actual emergency. Trainees see simulated flames and the strobe light flash, hear the horn and fire sounds, and see the training smoke. Upon discovery of a simulated fire, trainees may use the R.A.C.E. Station™ to practice the fire procedure by alerting with the Emergency Phone and/or call point before attempting to extinguish the fire.

### **PUT R.A.C.E. TO THE TEST**

When faced with a number of decisions to make before the fire grows out of control, fire extinguish training helps them respond quickly and accurately. Arm your community with the skills to tackle incipient stage fire emergencies, saving lives, property, and fire department resource.

## **A SEAMLESS TRAINING EXPERIENCE**

The R.A.C.E. Station™ communicates wirelessly with the BullsEye™ - Digital Fire Extinguisher Training System for a seamless training

experience. Customise training scenarios to each location that you train in and their specific response plan. The R.A.C.E. Station™ can also be used with other LION training tools or as a standalone unit.

## **TAKE YOUR TRAINING ANYWHERE**

The R.A.C.E. Station™'s collapsible design makes it easy to pop together and start training. Each prop is lightweight enough for one person to set up and dismantle. Train when it's convenient for you. Train where emergencies may really occur - the break room, shop floor, or your local school.

Place each respective prop near the actual emergency equipment in your facility because distance isn't an issue. Each prop uses Bluetooth 5 technology to create a mesh network that enables communication between props up to 150 metres in distance. With Bluetooth 5 mesh network, you can even daisy chain props together for greater distances.