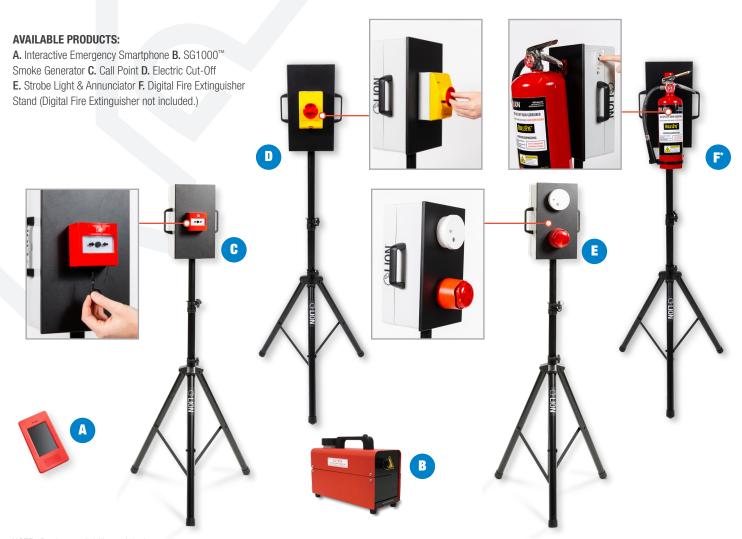

A. Interactive Emergency Smartphone B. SG1000<sup>™</sup>

- Smoke Generator C. Call Point D. Electric Cut-Off

E. Strobe Light & Annunciator F. Digital Fire Extinguisher

R.A.C.E. STATION™