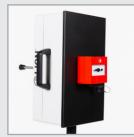

## **ELECTRIC CUT-OFF TRAINING PROP**

Use the Electric Cut-Off prop along with the BullsEye<sup>™</sup> to teach trainees to recognise the characteristic sounds of an electrical fire and react appropriately. After pulling the cut-off or turning switch-off, the electrical fire arcing sounds will cease, indicating that it is now safe to extinguish