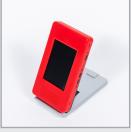

A. Interactive Emergency Smartphone B. SG1000<sup>™</sup>

- Smoke Generator C. Call Point D. Electric Cut-Off

E. Strobe Light & Annunciator F. Digital Fire Extinguisher

R.A.C.E. STATION™

**Interactive Emergency Smartphone** 

Strobe Light & Annunciator

**Call Point** 

NOTE: Product availability and design may differ based on market location.