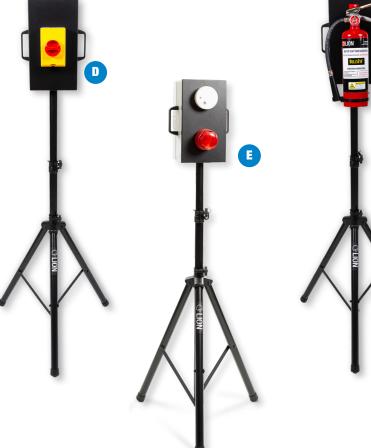

A. Interactive Emergency Smartphone B. SG1000<sup>™</sup>

- Smoke Generator C. Call Point D. Electric Cut-Off

E. Strobe Light & Annunciator F. Digital Fire Extinguisher

R.A.C.E. STATION™

## **ELECTRIC CUT-OFF TRAINING PROP**

Use the Electric Cut-Off prop along with the BullsEye<sup>™</sup> to teach trainees to recognise the characteristic sounds of an electrical fire and react appropriately. After pulling the cut-off or turning switch-off, the electrical fire arcing sounds will cease, indicating that it is now safe to extinguish