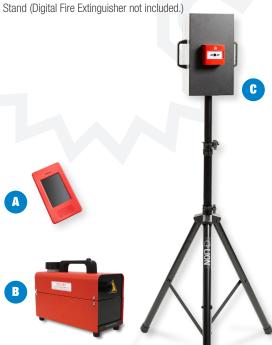

A. Interactive Emergency Smartphone B. SG1000<sup>™</sup>

- Smoke Generator C. Call Point D. Electric Cut-Off

E. Strobe Light & Annunciator F. Digital Fire Extinguisher

R.A.C.E. STATION™